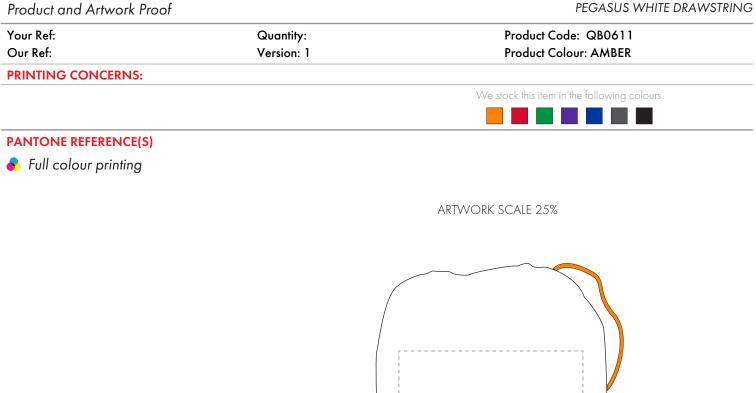

Product Image for visualisation - colours may vary

The dashed line is to demonstrate print area and will not appear on your printed item