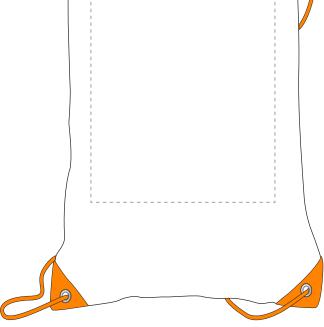

Product Image for visualisation - colours may vary

The dashed line is to demonstrate print area and will not appear on your printed item